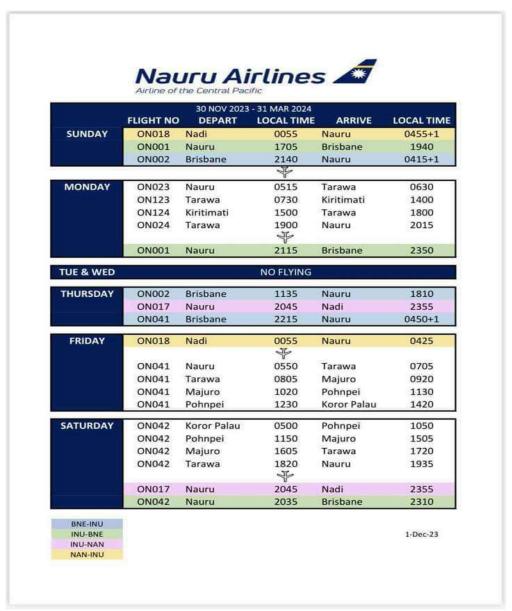

Jason Wharton

jwharton@worldpowerlifting.com

Flights: Nauru Airlines

Nauru Airlines Level 2, 99 Creek Street,

Brisbane QLD 4000 Australia

T: +(61 7) 3229 6455 F: +(61 7) 3229 6344 M: +(61) 418 183 097

E: reservations@nauruairlines.com.au

W: www.nauruairlines.com.au

**Book direct to Nauru Airlines Reservations** 

Note - Flight cost (TBC) up dated soon

**Transport (Transfer):** Bus Service & route -

> Airport to hotel, hotel to competition venue, around island route Shopping centers & training gym